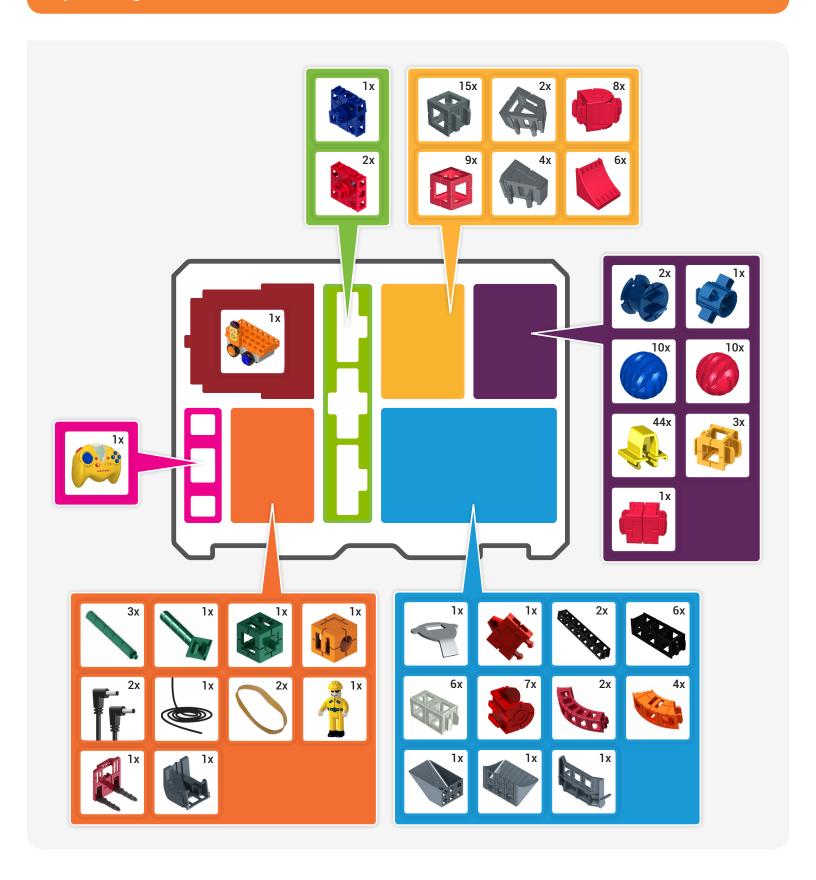

## **Bill of Materials**

**IMPORTANT:** 

Mini Curved

Small Curved Beam

**ROK Star Control Pad** 

Maker ROK Bot

Snap-In Blade

1x

1x

2x

Single Snap Block

60° Block

Lead Screw

Rotating Support

Bearing Module

30° Block

1x

2x

Lead Screw Base

Snap-In Spool

Beam

Double Snap Block

35041

Зх

Lead Screw

Snap-In Seat

3х

Snap-In Cog

Snap-In Dump Bed

Snap-In Scoop

String Block

Axle Block

Hinge Block

Pulley

Corbel

Red ROK Ball

Blue ROK Ball

Gear Teeth

Forklift Face Assembly

**ROK Worker** 

String

Rubber Band