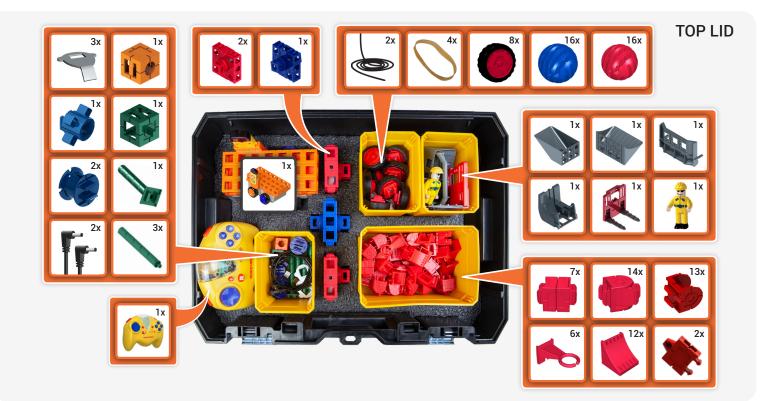

Unpack, Organize & Store | Use the following guide to correctly organize the Young Engineers Mobile STEM Lab.