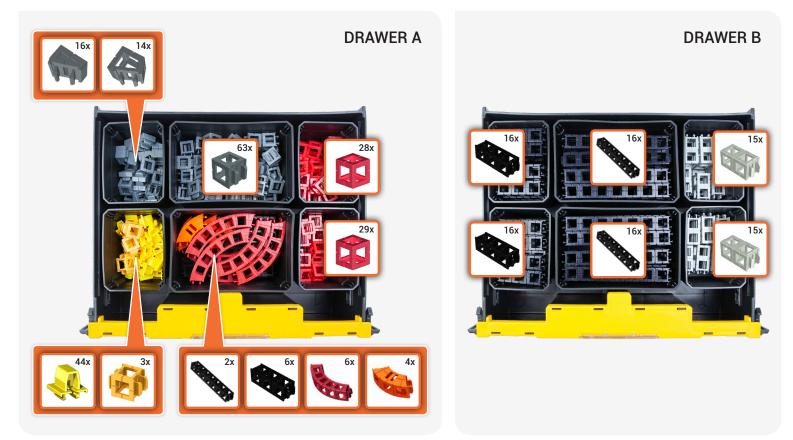

Unpack, Organize & Store | Use the following guide to correctly organize the Young Engineers Mobile STEM Lab.